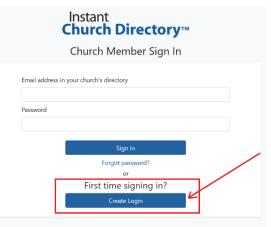

## ONLINE MEMBER DIRECTORY LOGIN INSTRUCTIONS.

## First time signing into the Online Directory or Mobile App?

- 1. Go to members.InstantChurchDirectory.com
- 2. Click on the Create Login button under: First time signing in?
- 3. Enter the email address as it is listed in the family portion of the directory.
- 4. Create a password. The password must be 8 characters long and contain at least two of the following special characters: capital letters, numbers or symbols.
- 5. Retype the password to confirm it and click **Request** Login.

Are you a church admin? Sign in here.

- 6. Check your inbox for an email from service@instantchurchdirectory.com.
- 7. To complete the sign-up process, you will need to verify your email address by clicking on the link sent to you in that email.
- 8. Once you confirm your email, you may sign at members.InstantChurchDirectory.com.